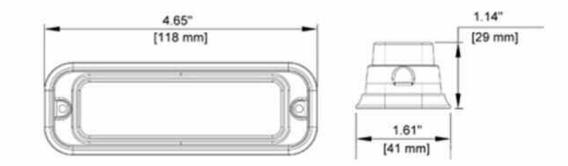

zed with other units, two bolt fixing. CE and ECE approved.

#### Additional information

| Red wire    | +ve supply                        |
|-------------|-----------------------------------|
| Black wire  | -ve ground                        |
| White wire  | alternating flash                 |
| Yellow wire | synchronization and flash pattern |

Momentarily connecting the yellow wire to red changes the flash pattern, sequencing it through the 19 patterns, connecting it 3 times in quick succession resets the flash pattern to default (sequencing). Connecting the yellow wires together synchronizes the lights provided they have been set to the same flash pattern. Connecting one white wire to red will alternate the flash pattern of a pair of lights.



#### Technical Drawing (not to scale)



#### **Specification**

- Type Colour Number of LEDs Voltage Current Flash patterns Base Bezel Operating temperature Protection Compliance
- High intensity LED stobe White 4 x 1 watt 12/24 volt dc 0.70 amps 19 Metal Alloy Chromed plastic -30°C to +60°C IP68

CE, ECE

| No. | Flash Pattern       | No. | Flash Pattern         |
|-----|---------------------|-----|-----------------------|
| 0   | Random (default)    | 10  | Double (all)          |
| 1   | Single (split)      | 11  | Quad (all)            |
| 2   | Double (split)      | 12  | Quint (all)           |
| 3   | Quad (split)        | 13  | Mega (all)            |
| 4   | Quint (split)       | 14  | Ultra (all)           |
| 5   | Mega (split)        | 15  | Single-Quad (all)     |
| 6   | Ultra (split)       | 16  | Single H/L (al