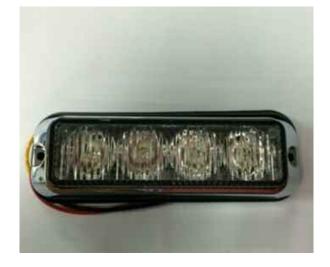

### Part No. 0-442-17

High intensity White LED warning light with chrome bezel. Dual voltage 4 LED unit with 19 programmable flash sequences, can be synchronized with other units, two bolt fixing. CE and ECE approved.